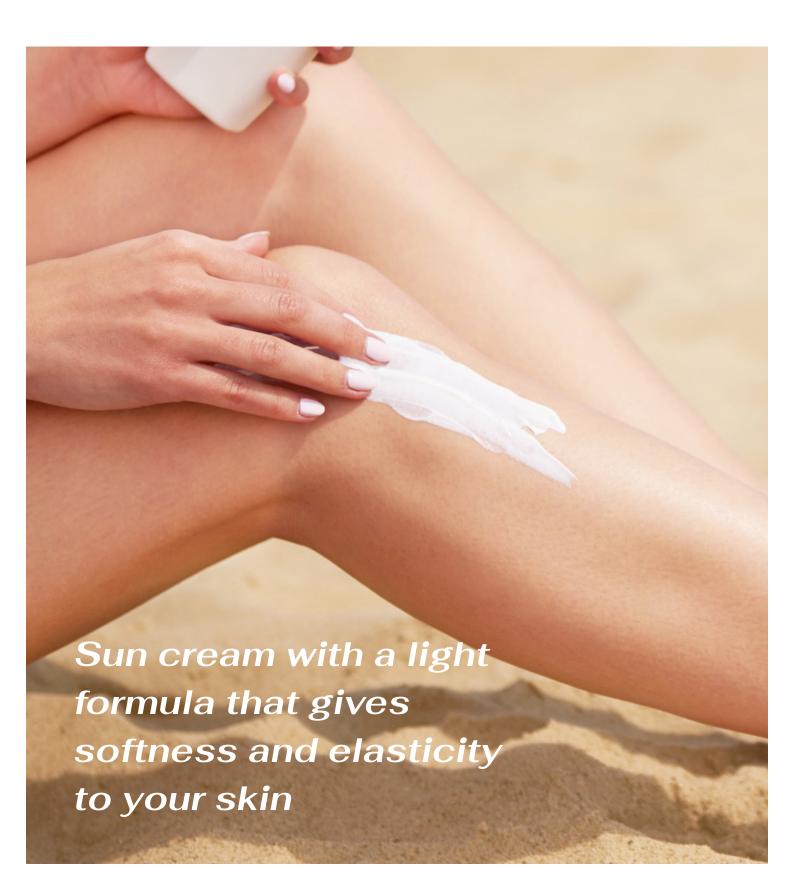

### DESCRIPTION

Sunscreen that protects the skin from UVA and UVB rays. Its texture is characterized by a soft and creamy touch. Thanks to its lightweight formula, it wraps the skin with a delicate veil and gives a feeling of softness and elasticity long-lasting.

## APPLICATION

Apply the product to the face and neck, avoiding the periocular area. Use as a moisturizer to protect the skin throughout the year from sun damage that causes the appearance of the first signs of aging.