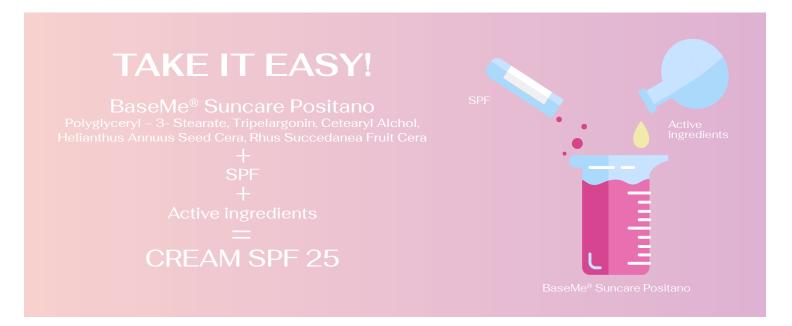

#### INCI

Water, Tripelargonin, Glycerin, Ethylhexyl Methoxycinnamate, Octocrylene, Polyglyceryl – 3-Stearate, Cetearyl Alchol, Helianthus Annuus Seed Cera, Rhus Succedanea Fruit Cera, Zinc Oxide (and) Jojoba Esters, Titanium Dioxide (and) Hydrated Silica (and) Jojoba Esters, Phenoxyethanol, Xanthan Gum, Tocopheryl Acetate.