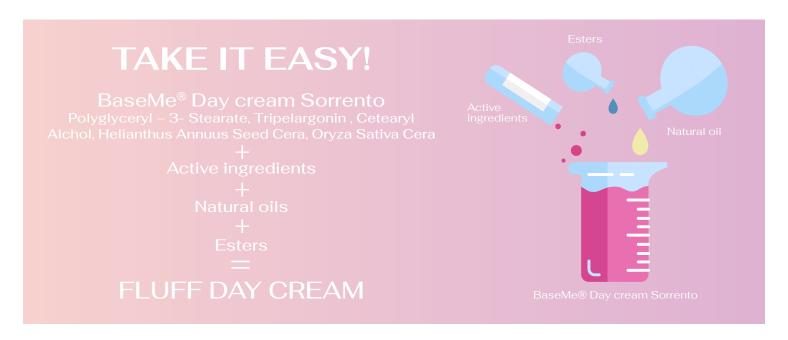

#### INCI

Water, Tripelargonin, Glycerin, Polyglyceryl – 3-Stearate, Cetearyl Alchol, Helianthus Annuus Seed Cera, Oryza Sativa Cera, Xanthan Gum, Phenoxyethanol, Tocopheryl Acetate, Ectoin.