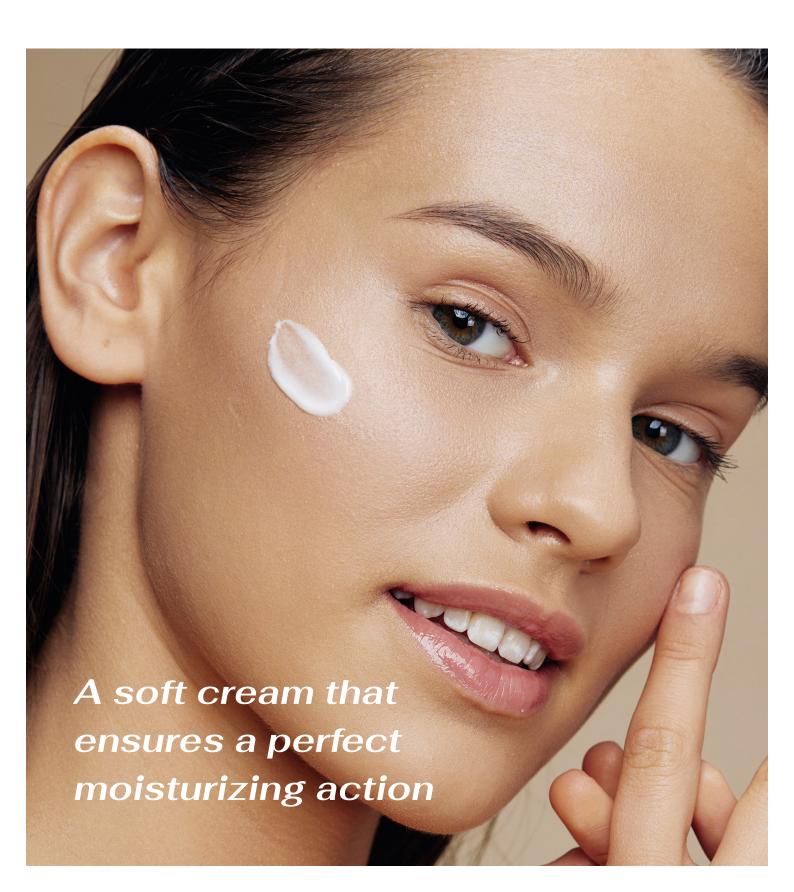

### **DESCRIPTION**

A soft and melting cream, which glides over the skin and is quickly absorbed. Thanks to the blend of its effective active ingredients, it ensures a perfect moisturizing action. It gives an elastic and regenerated skin.

#### APPLICATION

Take a small amount of product and spread it with your fingertips with light movements, gently sliding on the skin or gently tapping (to stimulate micro-circulation).