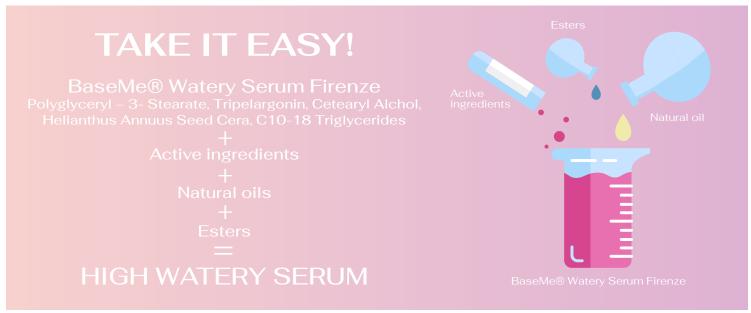

#### INCI

Water, Tripelargonin, Polyglyceryl – 3- Stearate, Cetearyl Alchol, Helianthus Annuus Seed Cera, C10-18 Triglycerides, Xanthan Gum, Phenoxyethanol, Hvaluronic Acid.