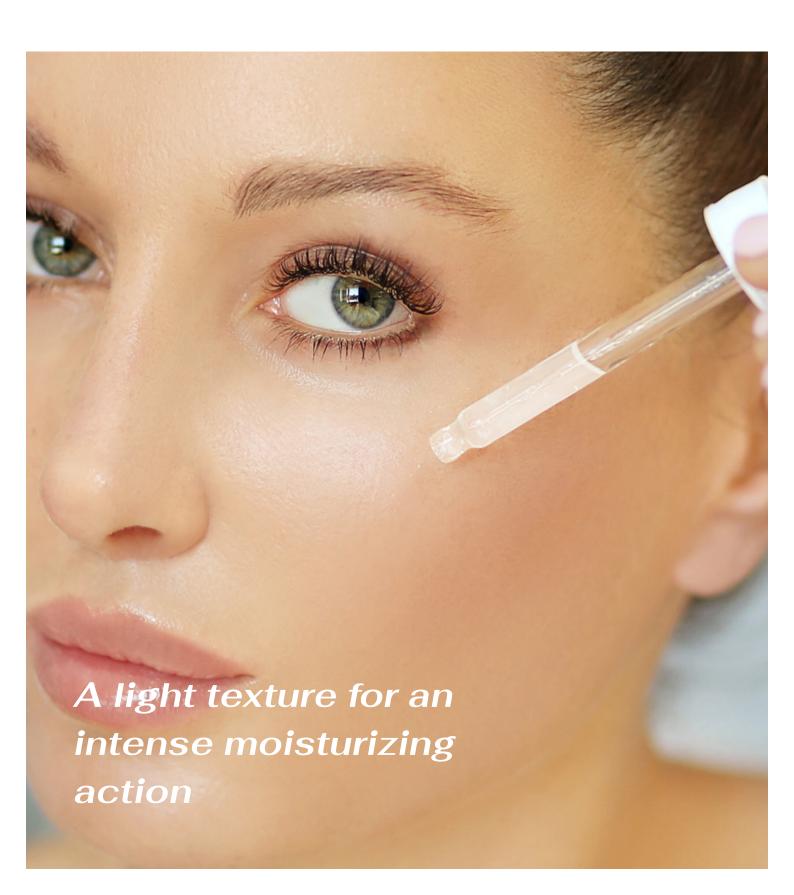

## DESCRIPTION

A light and velvety texture on the skin. Its mix of active ingredients ensures an intense moisturizing action, which helps to maintain the elasticity of the skin, an antioxidant action, to counteract free radicals.

### APPLICATION

Take a dose of serum and gently place it on your face. Massage or pat a small amount of product all over your perfectly cleansed face and let it absorb.